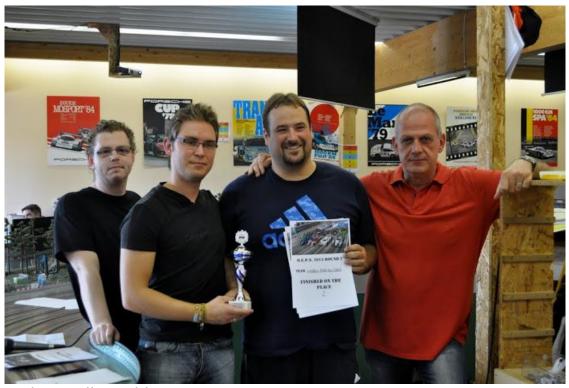

#### Startfield Round 3

As always in the OEPS the racing was extremely fast but fair. In fact track-calls are getting less and less regular.

```
1. 7,276 Scuderia Kaitserrafi 7,418 Gentlemen Drivers 1. 7,597 Matchbox
2. 7,188 NDW Works
2. 7,318 Racing for Julia 2. 7,429 Sloefspeed I 2. 7,729 Sloefspeed II
3. 7,218 Hobby 2000
3. 7,323 Slotattack
3. 7,479 LEMUA
3. 7,760 1A SLOTPISTE
4. 7,224 BL Racing
4. 7,331 GMS Slotattack II 4. 7,496 Carbon Hornets
4. 7,789 RPM Racing
5. 7,264 LRD
5. 7,337 SRCB
5. 7,513 J&M
5. 7,861 Art & Racing
6. 7,275 NO LIMITS
6. 7,406 SG Stern Slotfabrik. 7,535 Nemesis
6. 7,962 Slotcraft
```

Qualification result, Quali winner PQ with neraly the same time then during round 2 some weeks before

At the front it was close racing between Plastikquäler, who had the luck that their car worked really well again in Swisstal, No Limits, Hobby 2000 D&G and NDW Works team.