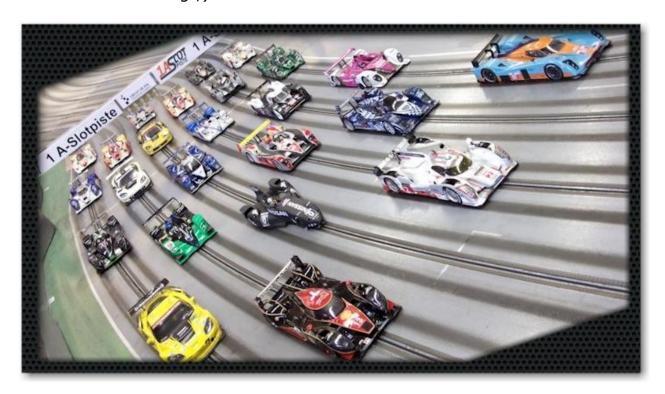

#### Startfield Round 3

As always in the OEPS the racing was extremely fast but fair. In fact track-calls are getting less and less regular.

```
1. 7,276 Scuderia Kaitserrafi 7,418 Gentlemen Drivers 1. 7,597 Matchbox
2. 7,188 NDW Works
2. 7,318 Racing for Julia 2. 7,429 Sloefspeed I 2. 7,729 Sloefspeed II
3. 7,218 Hobby 2000
3. 7,323 Slotattack
3. 7,479 LEMUA
3. 7,760 1A SLOTPISTE
4. 7,224 BL Racing
4. 7,331 GMS Slotattack II 4. 7,496 Carbon Hornets
4. 7,789 RPM Racing
5. 7,264 LRD
5. 7,337 SRCB
5. 7,513 J&M
5. 7,861 Art & Racing
6. 7,275 NO LIMITS
6. 7,406 SG Stern Slotfabrik. 7,535 Nemesis
6. 7,962 Slotcraft
```