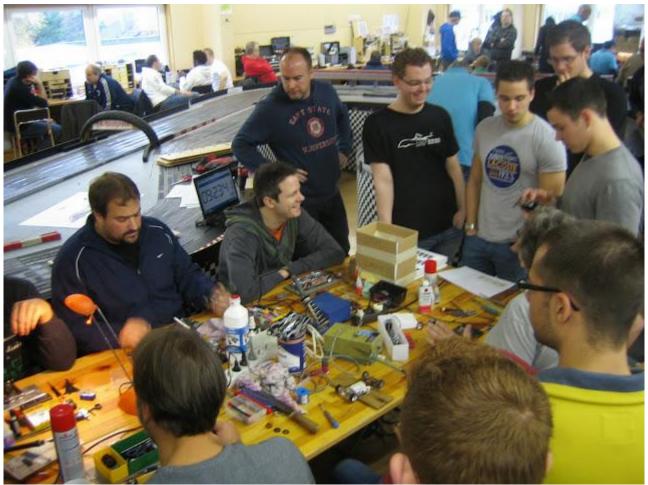

No electricity :-(

This of course caused a very difficult situation. Thankfully Jurgen Landsberg was kind enough to offer to rent his facility to the crew of Raceway Troisdorf and thus we were able to have the race in Swisstal, which was about 20 minutes away by car.By the time all teams were settled in in Swisttal it was about 20:30. By this time it was too late still have the motor and tyres handed out to the teams, so in agreement with the teams it was decided to do this on Saturday morning early.

### Saturday

All the teams were perfectly organised to get the motors and built in on Saturday which was very much appreciated by the organisation. A big 'thank you' to the teams.

Handout at Saturday morning