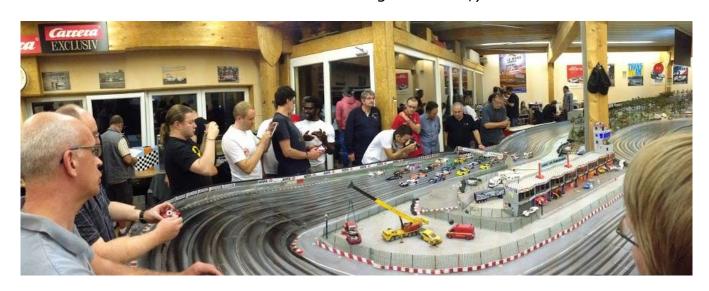

#### Startfield Round 3

As always in the OEPS the racing was extremely fast but fair. In fact track-calls are getting less and less regular.

```
1. 7,276 Scuderia Kaitserrafi 7,418 Gentlemen Drivers 1. 7,597 Matchbox
2. 7,188 NDW Works
2. 7,318 Racing for Julia 2. 7,429 Sloefspeed I 2. 7,729 Sloefspeed II
3. 7,218 Hobby 2000
3. 7,323 Slotattack
3. 7,479 LEMUA
3. 7,760 1A SLOTPISTE
4. 7,224 BL Racing
4. 7,331 GMS Slotattack II 4. 7,496 Carbon Hornets
4. 7,789 RPM Racing
5. 7,264 LRD
5. 7,337 SRCB
5. 7,513 J&M
5. 7,861 Art & Racing
6. 7,275 NO LIMITS
6. 7,406 SG Stern Slotfabrik. 7,535 Nemesis
6. 7,962 Slotcraft
```

Qualification result, Quali winner PQ with neraly the same time then during round 2 some weeks before

At the front it was close racing between Plastikquäler, who had the luck that their car worked really well again in Swisstal, No Limits, Hobby 2000 D&G and NDW Works team.