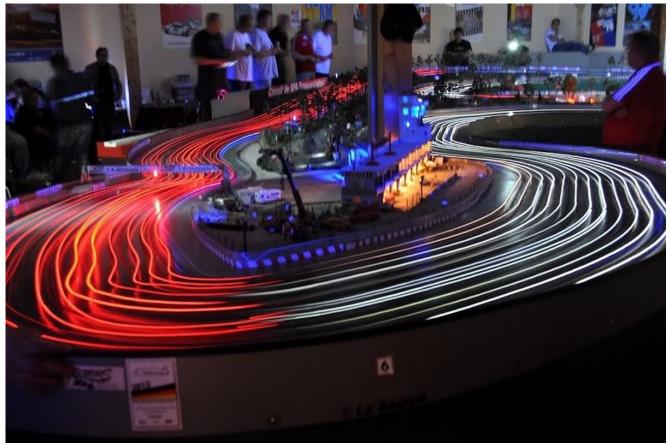

#### Startfield Round 3

As always in the OEPS the racing was extremely fast but fair. In fact track-calls are getting less and less regular.

```
1. 7,276 Scuderia Kaitserrafi 7,418 Gentlemen Drivers 1. 7,597 Matchbox
2. 7,188 NDW Works
2. 7,318 Racing for Julia 2. 7,429 Sloefspeed I 2. 7,729 Sloefspeed II
3. 7,218 Hobby 2000
3. 7,323 Slotattack
3. 7,479 LEMUA
3. 7,760 1A SLOTPISTE
4. 7,224 BL Racing
4. 7,331 GMS Slotattack II 4. 7,496 Carbon Hornets
4. 7,789 RPM Racing
5. 7,264 LRD
5. 7,337 SRCB
5. 7,513 J&M
5. 7,861 Art & Racing
6. 7,275 NO LIMITS
6. 7,406 SG Stern Slotfabrik. 7,535 Nemesis
6. 7,962 Slotcraft
```

Qualification result, Quali winner PQ with neraly the same time then during round 2 some weeks before

At the front it was close racing between Plastikquäler, who had the luck that their car worked really well again in Swisstal, No Limits, Hobby 2000 D&G and NDW Works team.