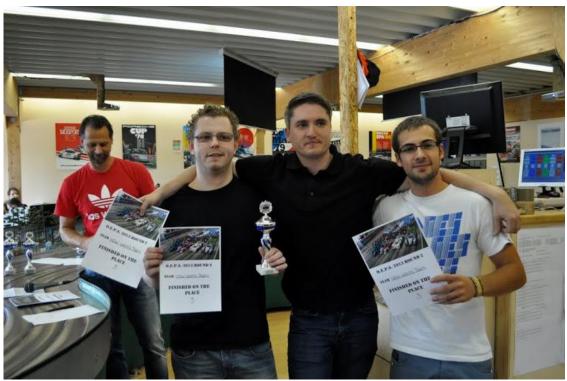

#### Startfield Round 3

As always in the OEPS the racing was extremely fast but fair. In fact track-calls are getting less and less regular.

```
1. 7,276 Scuderia Kaitserrafi 7,418 Gentlemen Drivers 1. 7,597 Matchbox
2. 7,188 NDW Works
2. 7,318 Racing for Julia 2. 7,429 Sloefspeed I 2. 7,729 Sloefspeed II
3. 7,218 Hobby 2000
3. 7,323 Slotattack
3. 7,479 LEMUA
3. 7,760 1A SLOTPISTE
4. 7,224 BL Racing
4. 7,331 GMS Slotattack II 4. 7,496 Carbon Hornets
4. 7,789 RPM Racing
5. 7,264 LRD
5. 7,337 SRCB
5. 7,513 J&M
5. 7,861 Art & Racing
6. 7,275 NO LIMITS
6. 7,406 SG Stern Slotfabrik. 7,535 Nemesis
6. 7,962 Slotcraft
```

Qualification result, Quali winner PQ with neraly the same time then during round 2 some weeks before

At the front it was close racing between Plastikquäler, who had the luck that their car worked really well again in Swisstal, No Limits, Hobby 2000 D&G and NDW Works team.